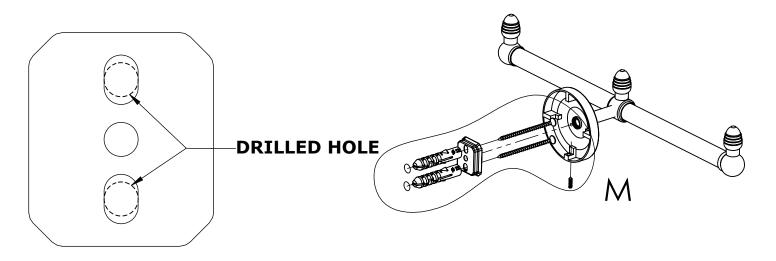

#### Step 1: Drill holes in Wall for screw anchors and attach Mounting Plate to Wall

Determine your desired location for installation and make a mark for the location of the mounting plate. Remove mounting plate from backplate by loosening set screw in backplate as pictured below. Place center hole of mounting plate over mark made above. Make 2 marks where mounting screws will be placed as shown below. Drill hole at each of the marks. (You may substitute other style mounting anchors or screws if desired). Place anchors into the holes made. Place mounting plate over holes and secure to mounting surface using screws as shown below.

### **PERSPECTIVE**