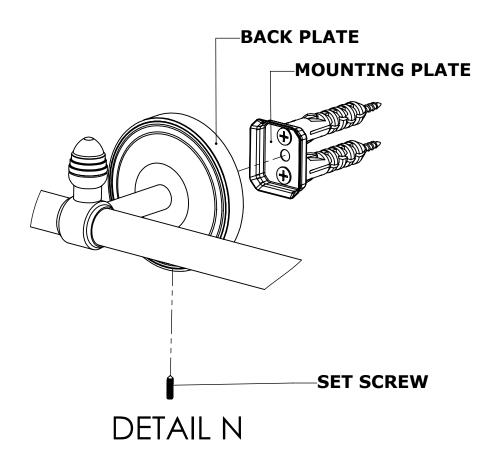

#### **Step 2:** Attach Bracket to Mounting Plate.

Place bracket on mounting plate and secure by tightening set screw as shown below.

### **PERSPECTIVE**