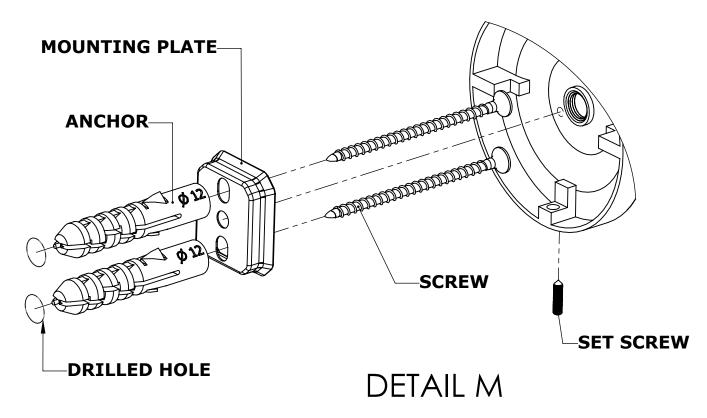

#### Step 1: Drill holes in Wall for screw anchors and attach Mounting Plate to Wall

Determine your desired location for installation and make a mark for the location of the mounting plate. Remove mounting plate from backplate by loosening set screw in backplate as pictured below. Place center hole of mounting plate over mark made above. Make 2 marks where mounting screws will be placed as shown below. Drill hole at each of the marks. (You may substitute other style mounting anchors or screws if desired). Place anchors into the holes made. Place mounting plate over holes and secure to mounting surface using screws as shown below.

### **PERSPECTIVE**