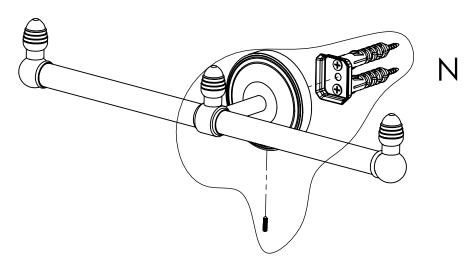

#### **Step 2:** Attach Bracket to Mounting Plate.

Place bracket on mounting plate and secure by tightening set screw as shown below.

### **PERSPECTIVE**